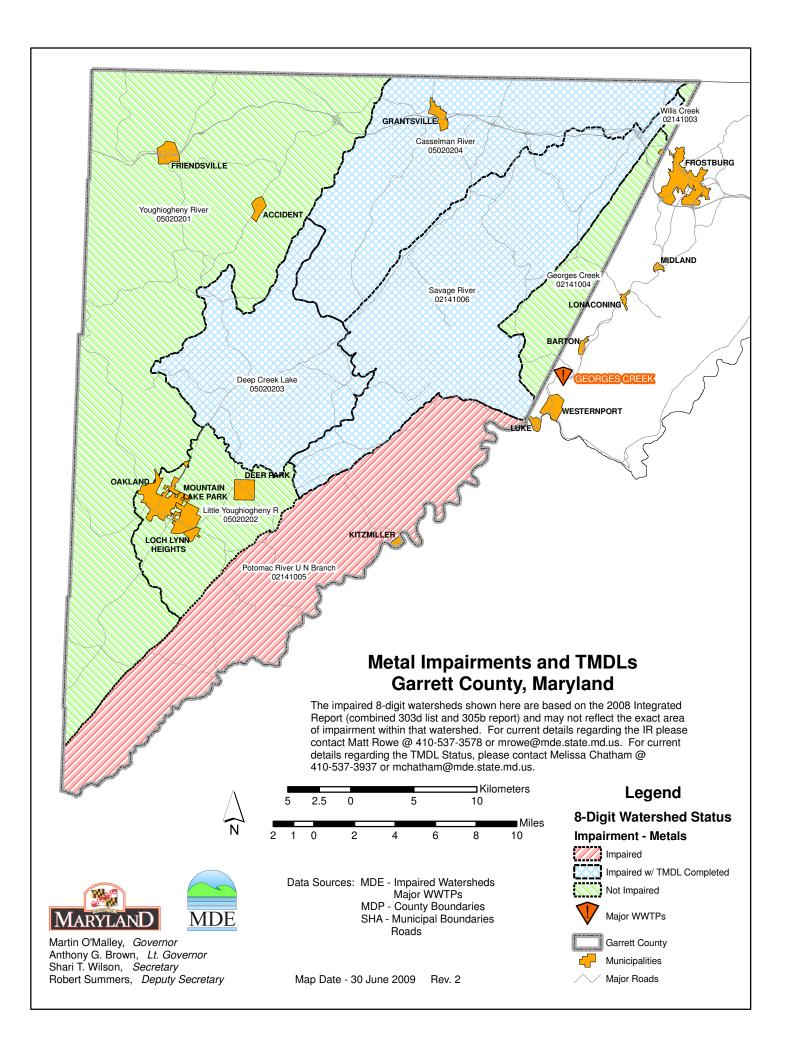

## Garrett County Watersheds Impaired by Metals

| Cycle First<br>Listed | Basin<br>Code | Basin Name                          | Waterbody Name         | Water Type  | Listing<br>Category | Cause                       |
|-----------------------|---------------|-------------------------------------|------------------------|-------------|---------------------|-----------------------------|
| 2008                  | 02141005      | Upper North Branch<br>Potomac River | THREE FORKS RUN        | RIVER       | 5                   | Aluminum                    |
| 2008                  | 02141005      | Upper North Branch<br>Potomac River | THREE FORKS RUN        | RIVER       | 5                   | Iron                        |
| 2008                  | 02141005      | Upper North Branch<br>Potomac River | LAUREL RUN             | RIVER       | 5                   | Iron                        |
| 2008                  | 02141005      | Upper North Branch<br>Potomac River | ELKLICK RUN            | RIVER       | 5                   | Manganese                   |
| 2008                  | 02141005      | Upper North Branch<br>Potomac River | THREE FORKS RUN        | RIVER       | 5                   | Manganese                   |
| 2008                  | 02141005      | Upper North Branch<br>Potomac River | SAND RUN               | RIVER       | 5                   | Manganese                   |
| 2008                  | 02141005      | Upper North Branch<br>Potomac River | LAUREL RUN             | RIVER       | 5                   | Manganese                   |
| 2002                  | 02141006      | Savage River                        | SAVAGE RESERVOIR       | IMPOUNDMENT | 4a                  | Methylmercury - fish tissue |
| 2002                  | 05020203      | Deep Creek Lake                     |                        | IMPOUNDMENT | 4a                  | Methylmercury - fish tissue |
| 2002                  | 05020204      | Casselman River                     | BIG PINEY<br>RESERVOIR | IMPOUNDMENT | 4a                  | Methylmercury - fish tissue |