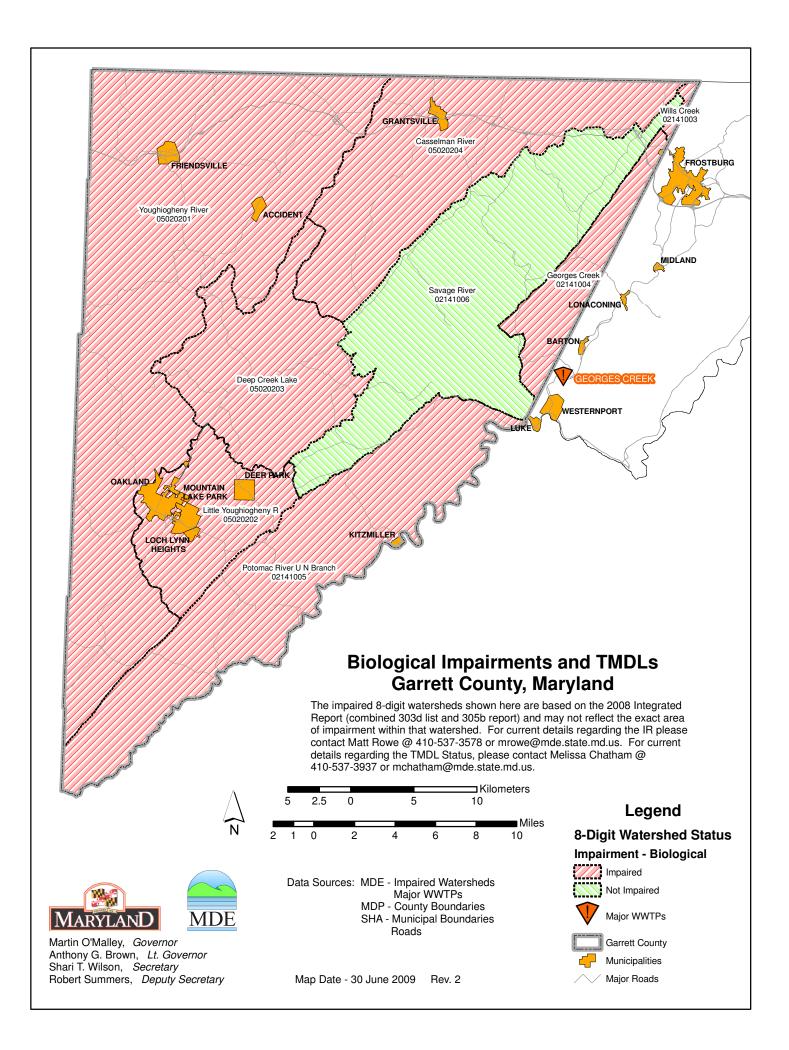

## Garrett County Watersheds with an Impaired Biological Community

| Cycle First | Basin    | Basin Name                   | Waterbody | Water   | Listing  | Cause                                     |
|-------------|----------|------------------------------|-----------|---------|----------|-------------------------------------------|
| Listed      | Code     | Bushi Munic                  | Name      | Type    | Category | Cuuse                                     |
| 2002        | 02141003 | Wills Creek                  |           | RIVER   | 5        | Combination Benthic/Fishes Bioassessments |
| 2002        | 02141004 | Georges Creek                |           | RIVER   | 5        | Combination Benthic/Fishes Bioassessments |
| 2004        | 02141005 | Upper North Branch           |           | RIVER 5 | 5        | Combination Benthic/Fishes Bioassessments |
|             |          | Potomac River                |           |         |          |                                           |
| 2002        | 05020201 | Youghiogheny River           |           | RIVER   | 5        | Combination Benthic/Fishes Bioassessments |
| 2006        | 05020202 | Little Youghiogheny<br>River |           | RIVER   | 5        | Combination Benthic/Fishes Bioassessments |
| 2002        | 05020203 | Deep Creek Lake              |           | RIVER   | 5        | Combination Benthic/Fishes Bioassessments |
| 2002        | 05020204 | Casselman River              |           | RIVER   | 5        | Combination Benthic/Fishes Bioassessments |