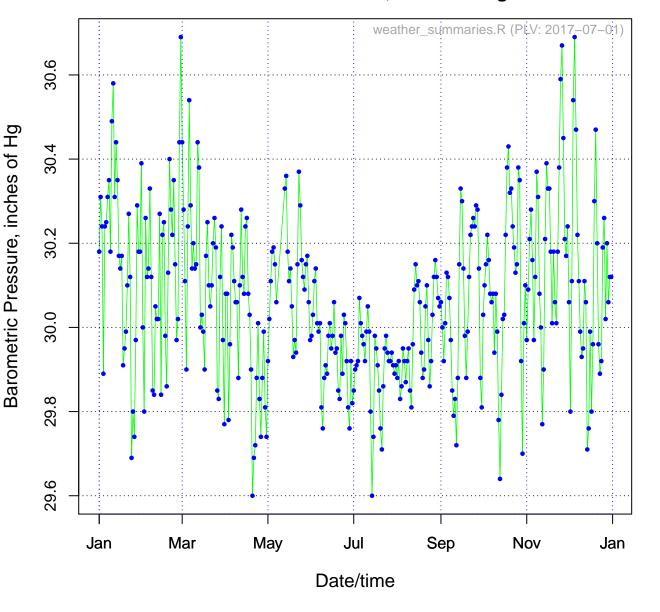

#### Plot for Greenscapes (KMDFRIEN5) for 2015 Barometric Pressure, inches of Hg