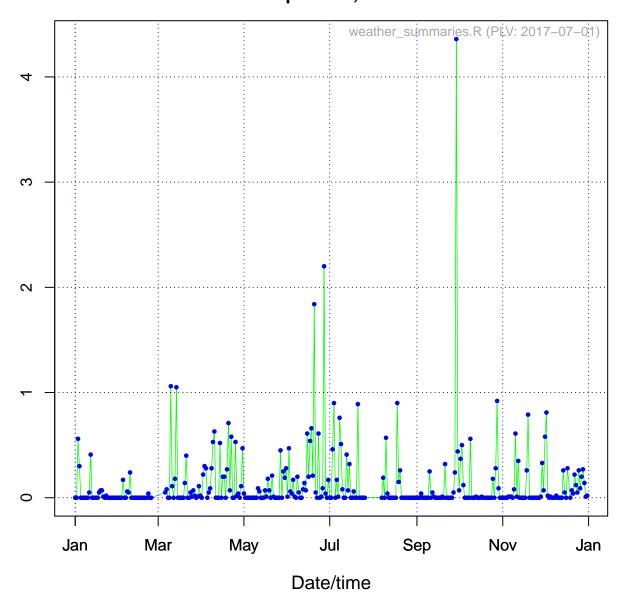

## Plot for Greenscapes (KMDFRIEN5) for 2015 Precipitation, inches

Precipitation, inches