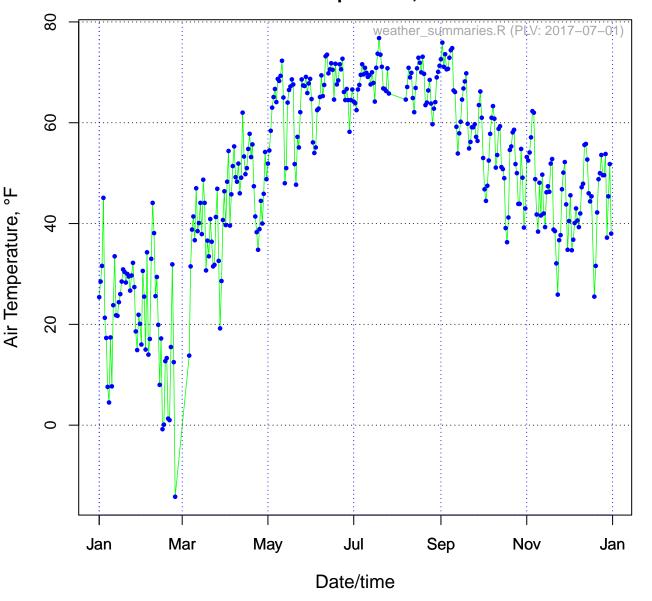

## Plot for Greenscapes (KMDFRIEN5) for 2015 Air Temperature, °F



## Plot for Greenscapes (KMDFRIEN5) for 2015 Dewpoint Temperature, °F



# Plot for Greenscapes (KMDFRIEN5) for 2015 Relative Humidity %



## Plot for Greenscapes (KMDFRIEN5) for 2015 Wind Speed,mph



#### Plot for Greenscapes (KMDFRIEN5) for 2015 Barometric Pressure, inches of Hg



## Plot for Greenscapes (KMDFRIEN5) for 2015 Precipitation, inches



Precipitation, inches

## Plot for Beckman's Peninsula (KMDSWANT5) for 2015 Air Temperature, °F



## Plot for Beckman's Peninsula (KMDSWANT5) for 2015 Dewpoint Temperature, °F



#### Plot for Beckman's Peninsula (KMDSWANT5) for 2015 Relative Humidity %



## Plot for Beckman's Peninsula (KMDSWANT5) for 2015 Wind Speed,mph



#### Plot for Beckman's Peninsula (KMDSWANT5) for 2015 Barometric Pressure, inches of Hg



## Plot for Beckman'