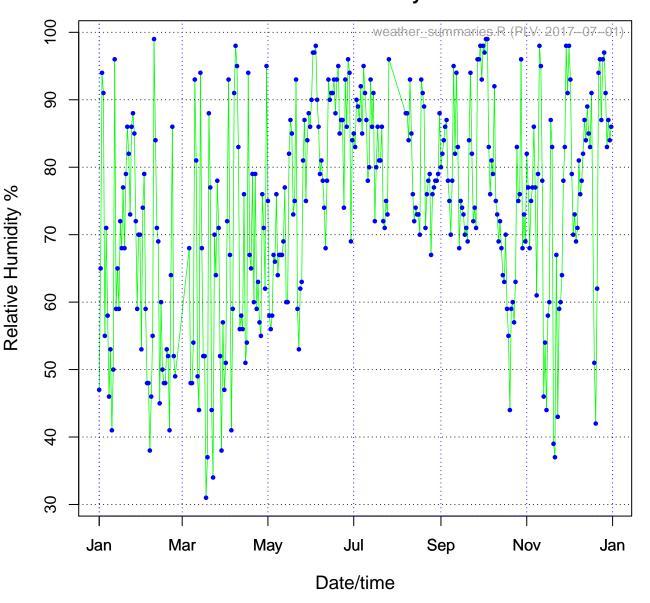

## Plot for Greenscapes (KMDFRIEN5) for 2015 Air Temperature, °F



## Plot for Greenscapes (KMDFRIEN5) for 2015 Dewpoint Temperature, °F



# Plot for Greenscapes (KMDFRIEN5) for 2015 Relative Humidity %



## Plot for Greenscapes (KMDFRIEN5) for 2015 Wind Speed,mph



#### Plot for Greenscapes (KMDFRIEN5) for 2015 Barometric Pressure, inches of Hg



## Plot for Greenscapes (KMDFRIEN5) for 2015 Precipitation, inches



Precipitation, inches

## Plot for Beckman's Peninsula (KMDSWANT5) for 2015 Air Temperature, °F



## Plot for Beckman's Peninsula (KMDSWANT5) for 2015 Dewpoint Temperature, °F



#### Plot for Beckman's Peninsula (KMDSWANT5) for 2015 Relative Humidity %



## Plot for Beckman's Peninsula (KMDSWANT5) for 2015 Wind Speed,mph



#### Plot for Beckman's Peninsula (KMDSWANT5) for 2015 Barometric Pressure, inches of Hg



## Plot for Beckman's Peninsula (KMDSWANT5) for 2015 Precipitation, inches



#### Plot for Deep Creek Lake (KMDOAKLA9) for 2015 Air Temperature, °F



#### Plo