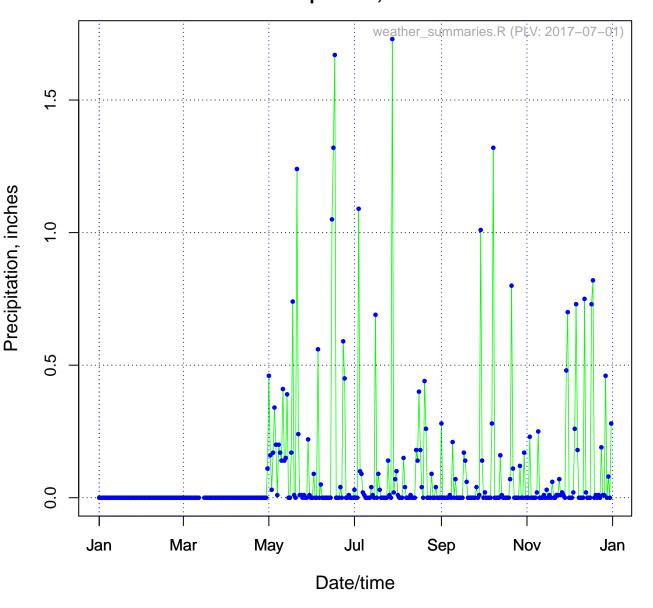

## Plot for Greenscapes (KMDFRIEN5) for 2015 Precipitation, inches

Precipitation, inches