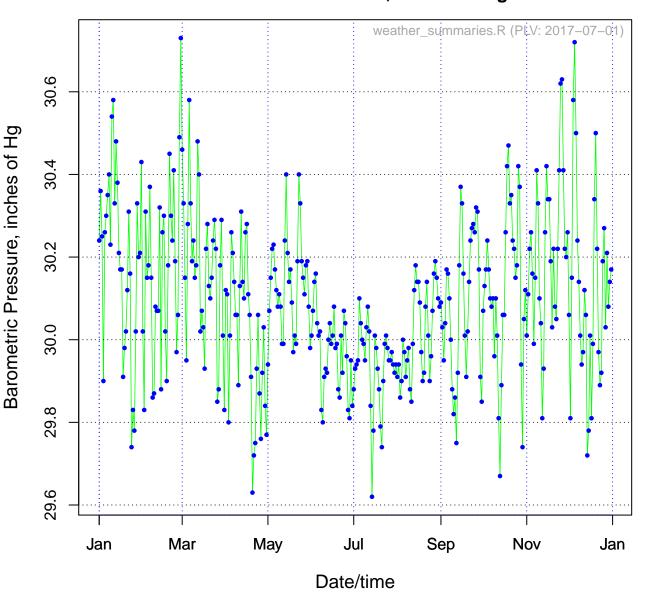

#### Plot for Greenscapes (KMDFRIEN5) for 2015 Barometric Pressure, inches of Hg