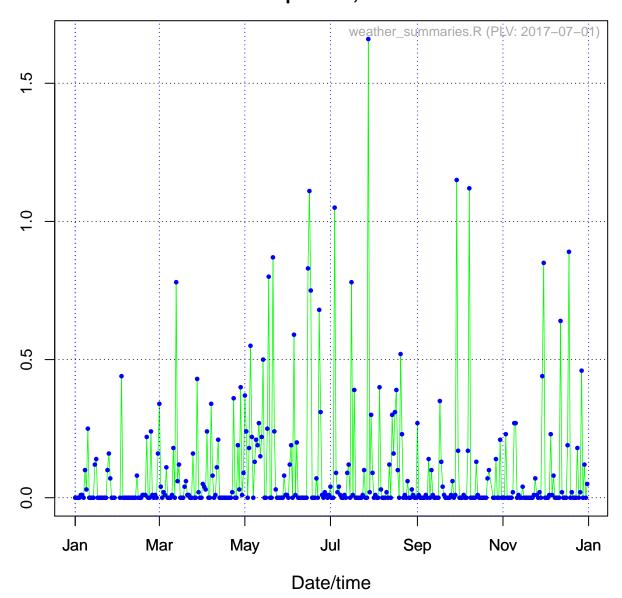

## Plot for Greenscapes (KMDFRIEN5) for 2015 Precipitation, inches

Precipitation, inches