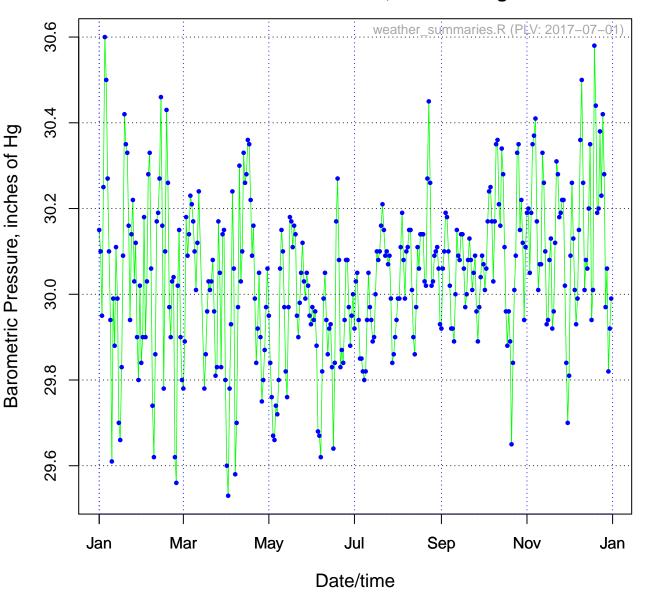

#### Plot for Greenscapes (KMDFRIEN5) for 2015 Barometric Pressure, inches of Hg