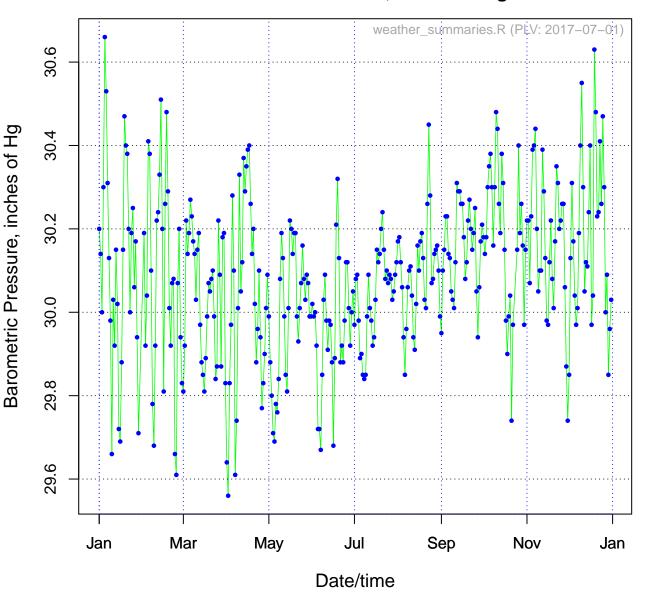

#### Plot for Greenscapes (KMDFRIEN5) for 2015 Barometric Pressure, inches of Hg