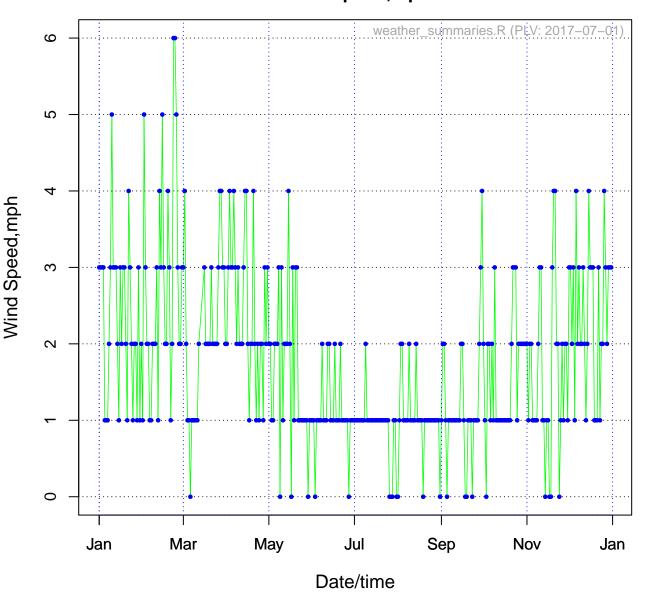

Precipitation, inches



#### Plot for Greenscapes (KMDFRIEN5) for 2016 Air Temperature, °F



## Plot for Greenscapes (KMDFRIEN5) for 2016 Dewpoint Temperature, °F



#### Plot for Greenscapes (KMDFRIEN5) for 2016 Relative Humidity %



Relative Humidity %

# Plot for Greenscapes (KMDFRIEN5) for 2016 Wind Speed,mph



#### Plot for Greenscapes (KMDFRIEN5) for 2016 Barometric Pressure, inches of Hg



## Plot for Greenscapes (KMDFRIEN5) for 2016 Precipitation, inches



Precipitation, inches

# Plot for Beckman's Peninsula (KMDSWANT5) for 2016 Air Temperature, °F



# Plot for Beckman's Peninsula (KMDSWANT5) for 2016 Dewpoint Temperature, °F



#### Plot for Beckman's Peninsula (KMDSWANT5) for 2016 Relative Humidity %



# Plot for Beckman's Peninsula (KMDSWANT5) for 2016 Wind Speed,mph



#### Plot for Beckman's Peninsula (KMDSWANT5) for 2016 Barometric Pressure, inches of Hg



# Plot for Beckman's Peninsula (KMDSWANT5) for 2016 Precipitation, inches



#### Plot for Deep Creek Lake (KMDOAKLA9) for 2016 Air Temperature, °F



# Plot for Deep Creek Lake (KMDOAKLA9) for 2016 Dewpoint Temperature, °F



# Plot for Deep Creek Lake (KMDOAKLA9) for 2016 Relative Humidity %



#### Plot for Deep Creek Lake (KMDOAKLA9) for 2016 Wind Speed,mph



#### Plot for Deep Creek Lake (KMDOAKLA9) for 2016 Barometric Pressure, inches of Hg



# Plot for Deep Creek Lake (KMDOAKLA9) for 2016 Precipitation, inches



Precipitation, inches

#### Plot for Garrett College (KMDMCHEN1) for 2016 Air Temperature, °F



# Plot for Garrett College (KMDMCHEN1) for 2016 Dewpoint Temperature, °F



####