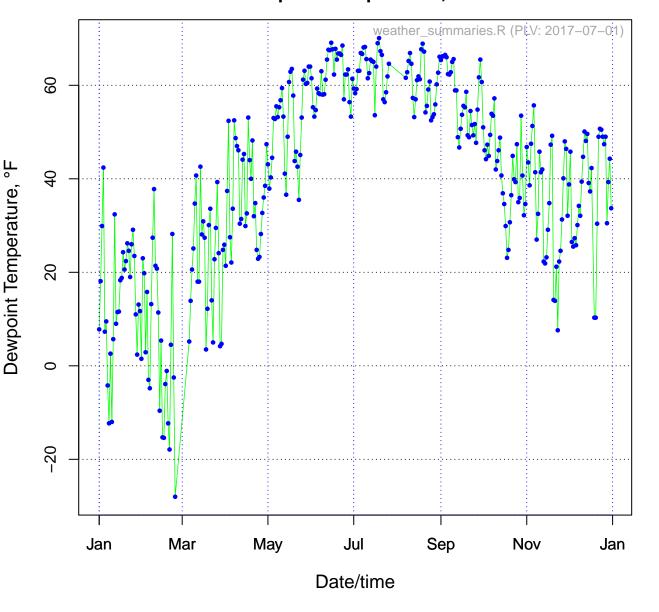

## Plot for Greenscapes (KMDFRIEN5) for 2015 Air Temperature, °F



## Plot for Greenscapes (KMDFRIEN5) for 2015 Dewpoint Temperature, °F



# Plot for Greenscapes (KMDFRIEN5) for 2015 Relative Humidity %



## Plot for Greenscapes (KMDFRIEN5) for 2015 Wind Speed,mph



#### Plot for Greenscapes (KMDFRIEN5) for 2015 Barometric Pressure, inches of Hg



## Plot for Greenscapes (KMDFRIEN5) for 2015 Precipitation, inches



Precipitation, inches

## Plot for Beckman's Peninsula (KMDSWANT5) for 2015 Air Temperature, °F



## Plot for Beckman's Peninsula (KMDSWANT5) for 2015 Dewpoint Temperature, °F



#### Plot for Beckman's Peninsula (KMDSWANT5) for 2015 Relative Humidity %



## Plot for Beckman's Peninsula (KMDSWANT5) for 2015 Wind Speed,mph



#### Plot for Beckman's Peninsula (KMDSWANT5) for 2015 Barometric Pressure, inches of Hg



## Plot for Beckman's Peninsula (KMDSWANT5) for 2015 Precipitation, inches



#### Plot for D