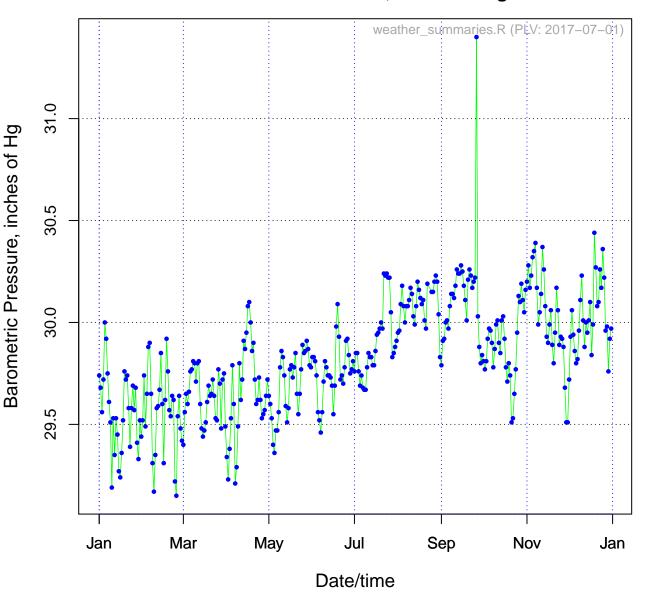

#### Plot for Greenscapes (KMDFRIEN5) for 2015 Barometric Pressure, inches of Hg