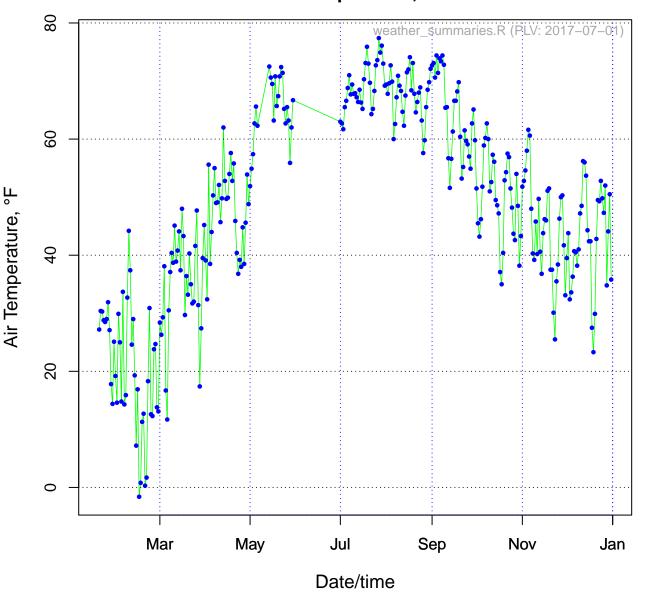

## Plot for Greenscapes (KMDFRIEN5) for 2015 Air Temperature, °F



## Plot for Greenscapes (KMDFRIEN5) for 2015 Dewpoint Temperature, °F



# Plot for Greenscapes (KMDFRIEN5) for 2015 Relative Humidity %



## Plot for Greenscapes (KMDFRIEN5) for 2015 Wind Speed,mph



#### Plot for Greenscapes (KMDFRIEN5) for 2015 Barometric Pressure, inches of Hg



## Plot for Greenscapes (KMDFRIEN5) for 2015 Precipitation, inches



Precipitation, inches

## Plot for Beckman's Peninsula (KMDSWANT5) for 2015 Air Temperature, °F



## Plot for Beckman's Peninsula (KMDSWANT5) for 2015 Dewpoint Temperature, °F



#### Plot for Beckman's Peninsula (KMDSWANT5) for 2015 Relative Humidity %



## Plot for Beckman's Peninsula (KMDSWANT5) for 2015 Wind Speed,mph



#### Plot for Beckman's Peninsula (KMDSWANT5) for 2015 Barometric Pressure, inches of Hg



## Plot for Beckman's Peninsula (KMDSWANT5) for 2015 Precipitation, inches



#### Plot for Deep Creek Lake (KMDOAKLA9) for 2015 Air Temperature, °F



#### Plot for Deep Creek Lake (KMDOAKLA9) for 2015 Dewpoint Temperature, °F



#### Plot for Deep Creek Lake (KMDOAKLA9) for 2015 Relative Humidity %



#### Plot for Deep Creek Lake (KMDOAKLA9) for 2015 Wind Speed,mph



#### Plot for Deep Creek Lake (KMDOAKLA9) for 2015 Barometric Pressure, inches of Hg



## Plot for De