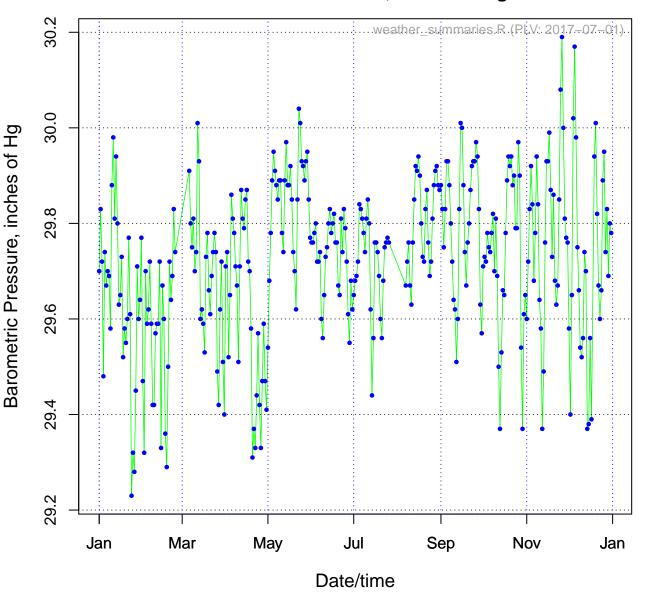

#### Plot for Greenscapes (KMDFRIEN5) for 2015 Barometric Pressure, inches of Hg