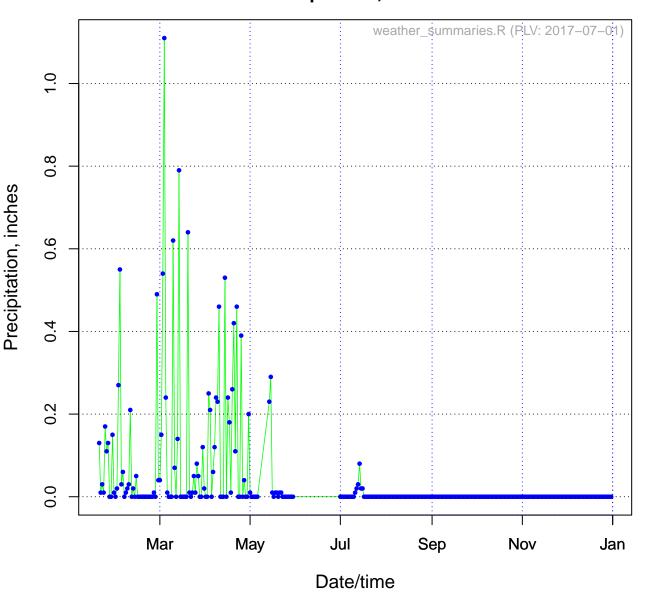

## Plot for Greenscapes (KMDFRIEN5) for 2015 Precipitation, inches

Precipitation, inches