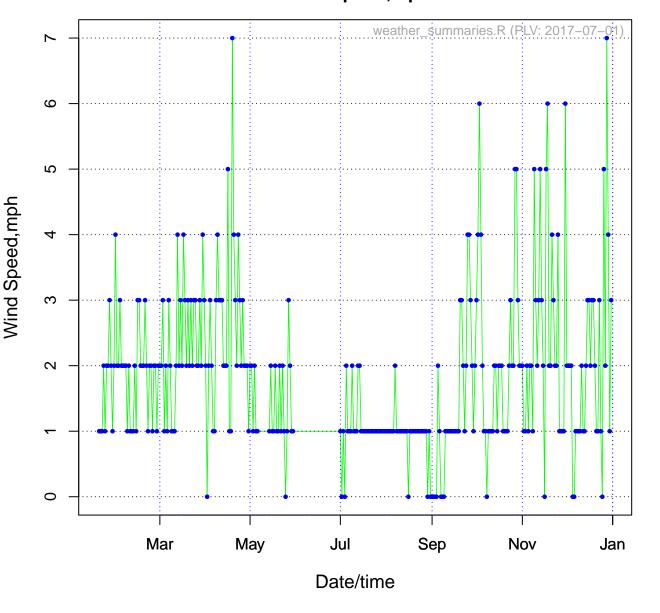

## Plot for Greenscapes (KMDFRIEN5) for 2015 Air Temperature, °F



## Plot for Greenscapes (KMDFRIEN5) for 2015 Dewpoint Temperature, °F



# Plot for Greenscapes (KMDFRIEN5) for 2015 Relative Humidity %



## Plot for Greenscapes (KMDFRIEN5) for 2015 Wind Speed,mph



#### Plot for Greenscapes (KMDFRIEN5) for 2015 Barometric Pressure, inches of Hg



## Plot for Greenscapes (KMDFRIEN5) for 2015 Precipitation, inches



Precipitation, inches

## Plot for Beckman's Peninsula (KMDSWANT5) for 2015 Air Temperature, °F



## Plot for Beckman's Peninsula (KMDSWANT5) for 2015 Dewpoint Temperature, °F



#### Plot for Beckman's Peninsula (KMDSWANT5) for 2015 Relative Humidity %



## Plot for Beckman's Peninsula (KMDSWANT5) for 2015 Wind Speed,mph



#### Plot for Beckman's Peninsula (KMDSWANT5) for 2015 Barometric Pressure, inches of Hg



## Plot for Beckman's Peninsula (KMDSWANT5) for 2015 Precipitation, inches



#### Plot for Deep Creek Lake (KMDOAKLA9) for 2015 Air Temperature, °F



#### Plot for Deep Creek Lake (KMDOAKLA9) for 2015 Dewpoint Temperature, °F



#### Plot for Deep Creek Lake (KMDOAKLA9) for 2015 Relative Humidity %



#### Plot for Deep Creek Lake (KMDOAKLA9) for 2015 Wind Speed,mph



#### Plot for Deep Creek Lake (KMDOAKLA9) for 2015 Barometric Pressure, inches of Hg



## Plot for Deep Creek Lake (KMDOAKLA9) for 2015 Precipitation, inches



### Plot for Garrett College (KMDMCHEN1) for 2015 Air Temperature, °F



## Plot for Garrett College (KMDMCHEN1) for 2015 Dewpoint Temperature, °F



## Plot for Garrett