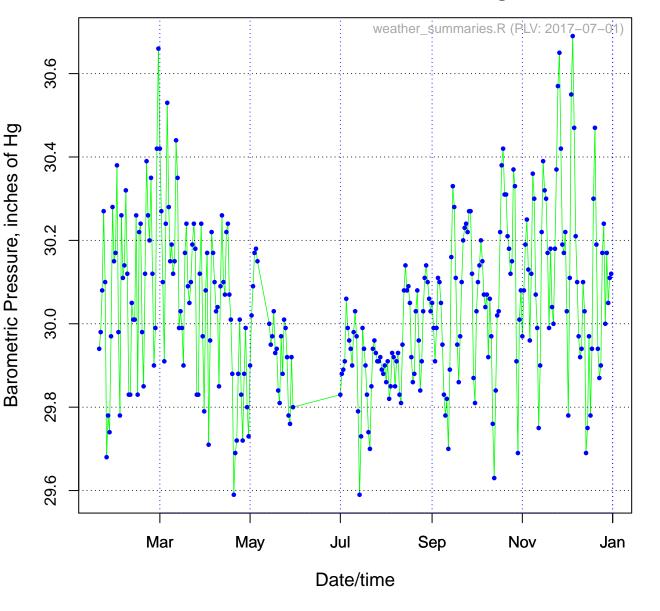

#### Plot for Greenscapes (KMDFRIEN5) for 2015 Barometric Pressure, inches of Hg