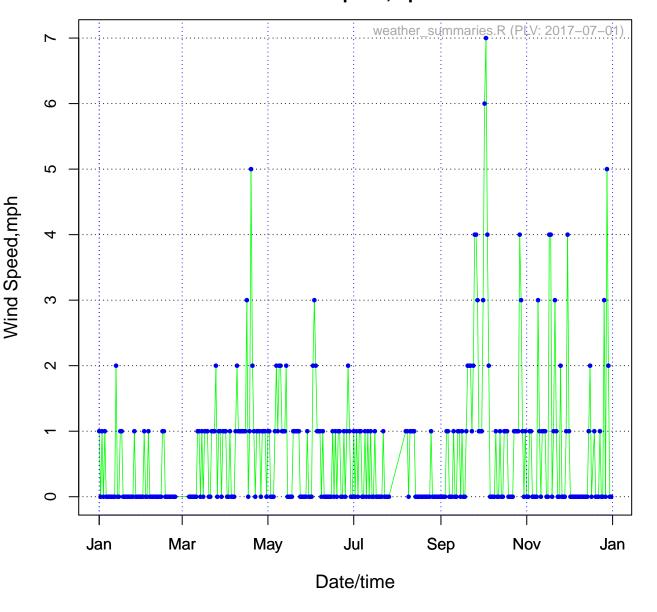

## Plot for Greenscapes (KMDFRIEN5) for 2015 Air Temperature, °F



## Plot for Greenscapes (KMDFRIEN5) for 2015 Dewpoint Temperature, °F



# Plot for Greenscapes (KMDFRIEN5) for 2015 Relative Humidity %



## Plot for Greenscapes (KMDFRIEN5) for 2015 Wind Speed,mph



#### Plot for Greenscapes (KMDFRIEN5) for 2015 Barometric Pressure, inches of Hg



## Plot for Greenscapes (KMDFRIEN5) for 2015 Precipitation, inches



Precipitation, inches

## Plot for Beckman's Peninsula (KMDSWANT5) for 2015 Air Temperature, °F



## Plot for Beckman's Peninsula (KMDSWANT5) for 2015 Dewpoint Temperature, °F



#### Plot for Beckman's Peninsula (KMDSWANT5) for 2015 Relative Humidity %



## Plot for Beckman's Peninsula (KMDSWANT5) for 2015 Wind Speed,mph



#### Plot for Beckman's Peninsula (KMDSWANT5) for 2015 Barometric Pressure, inches of Hg



## Plot for Beckman's Peninsula (KMDSWANT5) for 2015 Precipitation, inches



#### Plot for Deep Creek Lake (KMDOAKLA9) for 2015 Air Temperature, °F



#### Plot for Deep Creek Lake (KMDOAKLA9) for 2015 Dewpoint Temperature