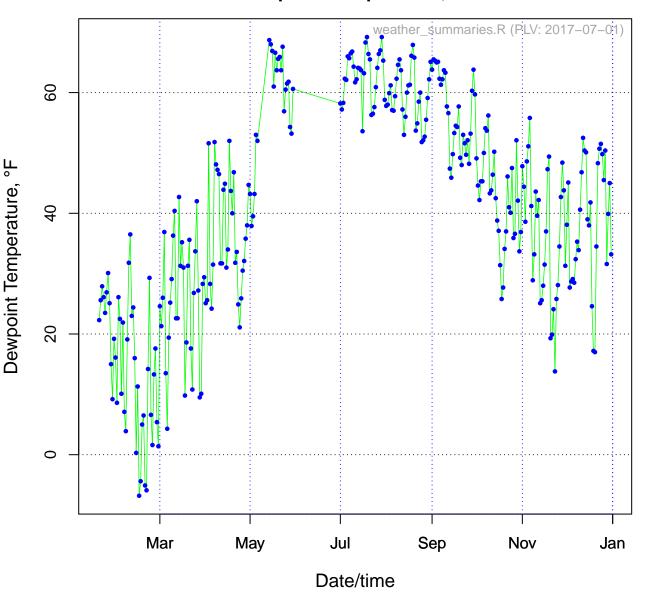

## Plot for Greenscapes (KMDFRIEN5) for 2015 Air Temperature, °F



## Plot for Greenscapes (KMDFRIEN5) for 2015 Dewpoint Temperature, °F



# Plot for Greenscapes (KMDFRIEN5) for 2015 Relative Humidity %



## Plot for Greenscapes (KMDFRIEN5) for 2015 Wind Speed,mph



#### Plot for Greenscapes (KMDFRIEN5) for 2015 Barometric Pressure, inches of Hg



## Plot for Greenscapes (KMDFRIEN5) for 2015 Precipitation, inches



Precipitation, inches

## Plot for Beckman's Peninsula (KMDSWANT5) for 2015 Air Temperature, °F



## Plot for Beckman's Peninsula (KMDSWANT5) for 2015 Dewpoint Temperature, °F



#### Plot for Beckman's Peninsula (KMDSWANT5) for 2015 Relative Humidity %



## Plot for Beckman's Peninsula (KMDSWANT5) for 2015 Wind Speed,mph



#### Plot for Beckman's Peninsula (KMDSWANT5) for 2015 Barometric Pressure, inches of Hg



## Plot for Beckman's Peninsula (KMDSWANT5) for 2015 Precipitation, inches



#### Plot for Deep Creek Lake (KMDOAKLA9) for 2015 Air Temperature, °F



#### Plot for Deep Creek Lake (KMDOAKLA9) for 2015 Dewpoint Temperature, °F



#### Plot for Deep Creek Lake (KMDOAKLA9) for 2015 Relative Humidity %



#### Plot for Deep Creek Lake (KMDOAKLA9) for 2015 Wind Speed,mph



#### Plot for Deep Creek Lake (KMDOAKLA9) for 2015 Barometric Pressure, inches of Hg



## Plot for Deep Creek Lake (KMDOAKLA9) for 2015 Precipitation, inches



### Plot for Garrett