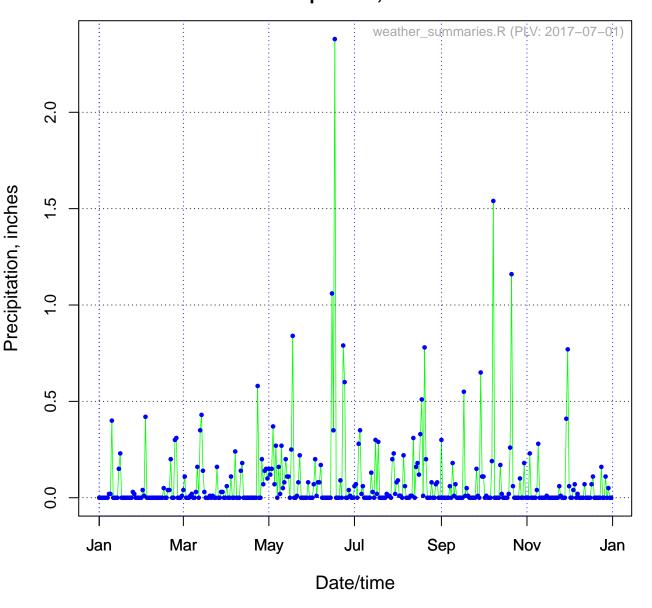

## Plot for Greenscapes (KMDFRIEN5) for 2015 Precipitation, inches

Precipitation, inches