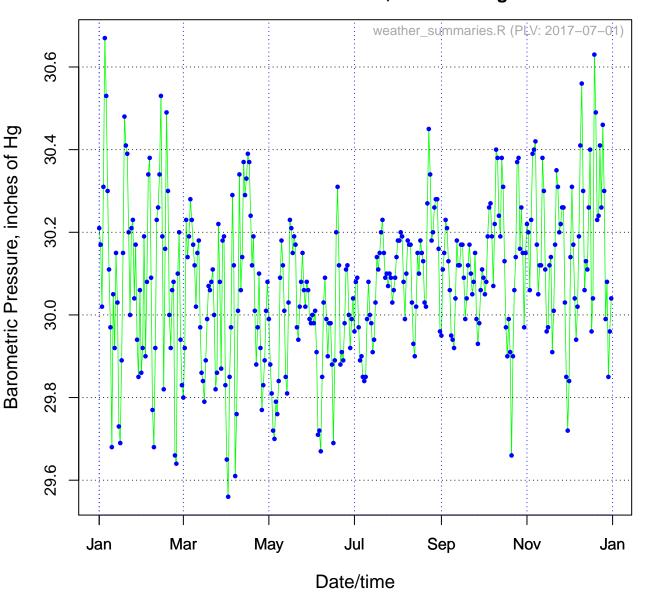

#### Plot for Greenscapes (KMDFRIEN5) for 2015 Barometric Pressure, inches of Hg