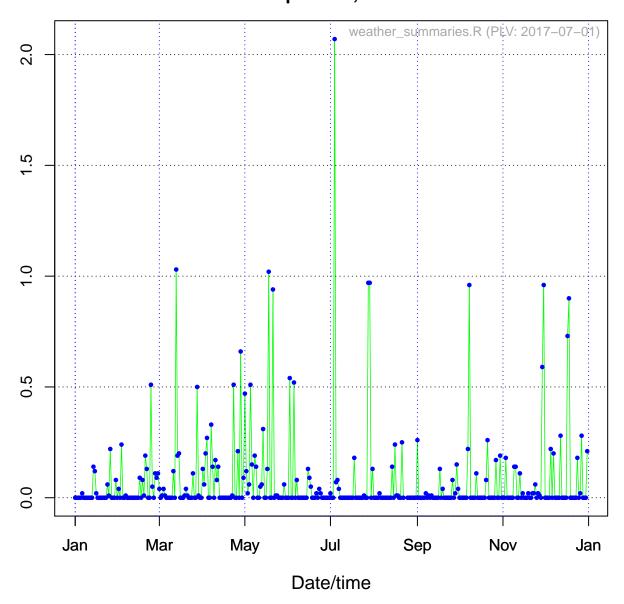

## Plot for Greenscapes (KMDFRIEN5) for 2015 Precipitation, inches

Precipitation, inches