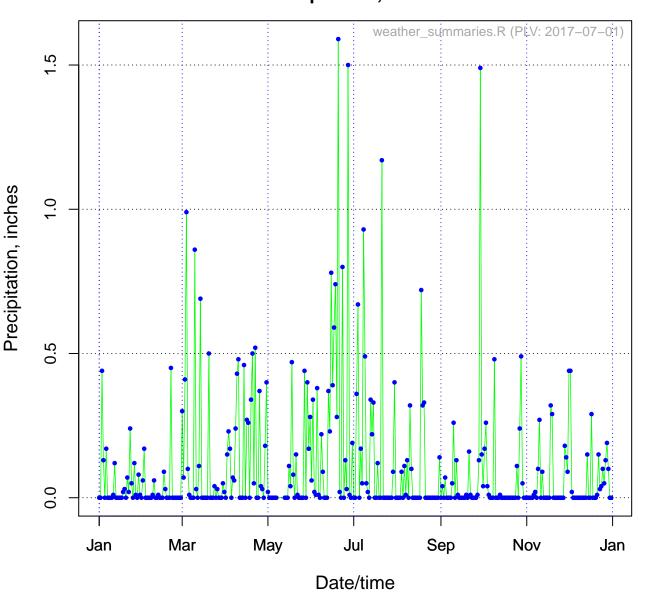

## Plot for Greenscapes (KMDFRIEN5) for 2015 Precipitation, inches

Precipitation, inches