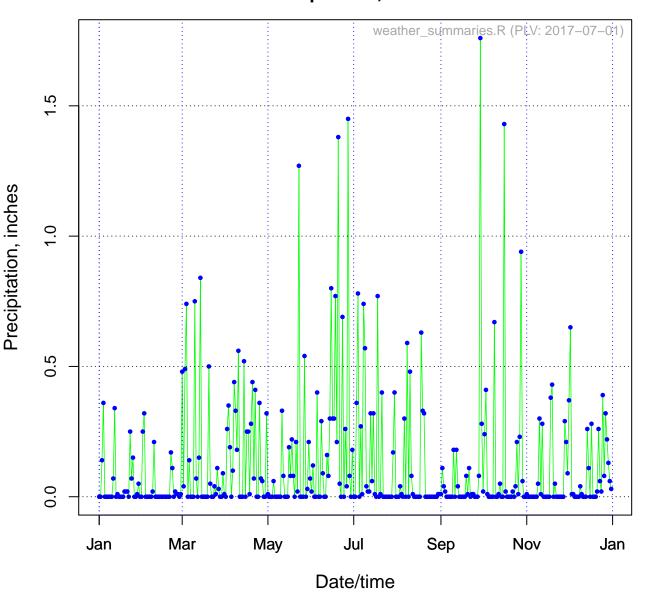

## Plot for Greenscapes (KMDFRIEN5) for 2015 Precipitation, inches

Precipitation, inches